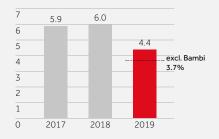

#### What happened in the year

Volume grew by 3.3%, or by 2.6% excluding Bambi.

#### What happened in the year

Currency-neutral revenue per case grew by 1.0%, in part impacted by price investments in Nigeria. Currency-neutral revenue grew by 4.4%, 3.7% excluding Bambi, with growth in all geographical segments.