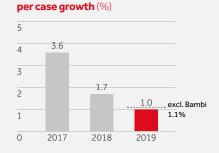

#### How we measure our progress

We measure revenues on a currency-neutral basis to allow better focus on the underlying performance of the business. We grow FX-neutral revenue per case through pricing as well as driving positive category and package mix.

#### What happened in the year

Currency-neutral revenue per case grew by 1.0%, in part impacted by price investments in Nigeria. Currency-neutral revenue grew by 4.4%, 3.7% excluding Bambi, with growth in all geographical segments.