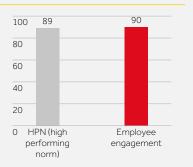

#### How we measure our progress

We conduct an engagement survey with an independent third party and measure our results against the norm for companies who perform highly on this metric.

#### What happened in the year

Our employee engagement is above the high-performing norm.