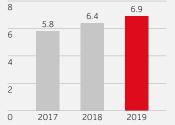

#### How we measure our progress

We measure CapEx as a percentage of NSR, as well as ROIC, to ensure prudent capital allocation and efficient working capital management. Disciplined investment supports our growth.

#### What happened in the year

ROIC expanded by 50 basis points to 14.2%. CapEx as a percentage of NSR expanded to 6.9% with the majority of this investment being spent on revenue generating assets. Following the adoption of IFRS 16, CapEx in 2019 includes capital repayments of all leases.